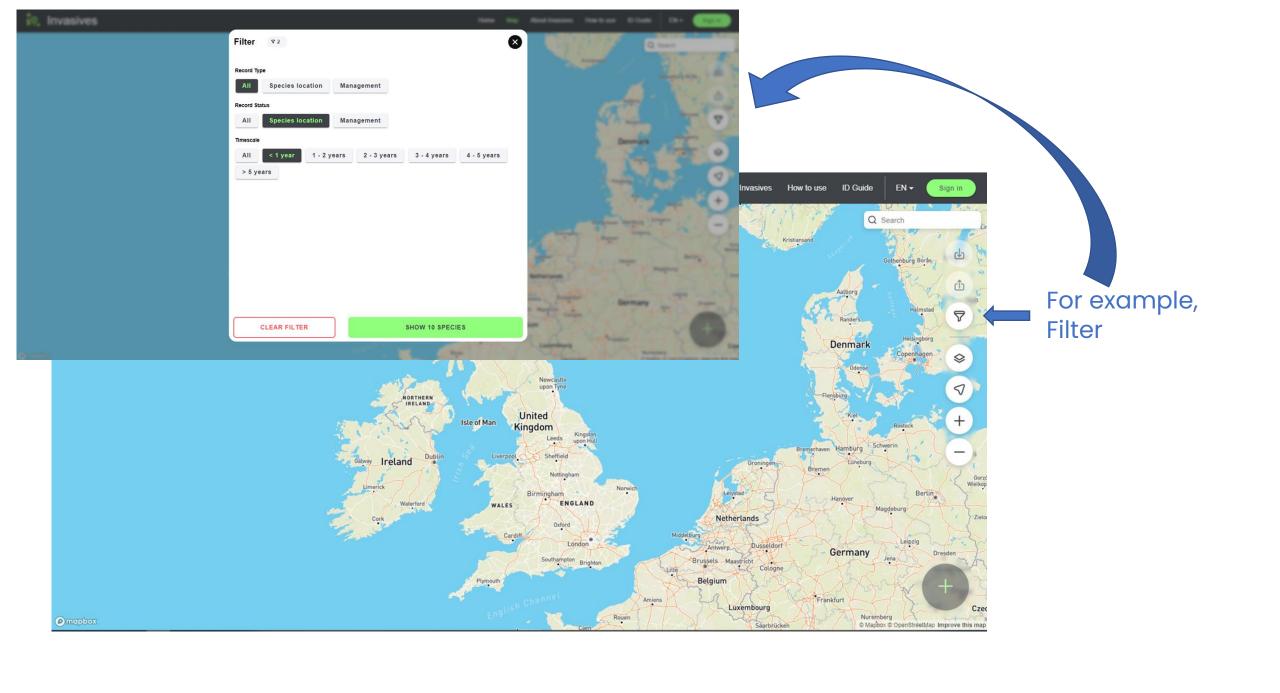

Verification (via photos within reports)

Display **existing survey records** which will allow users to prioritise survey and control efforts

Free and open source of data

Welsh translation