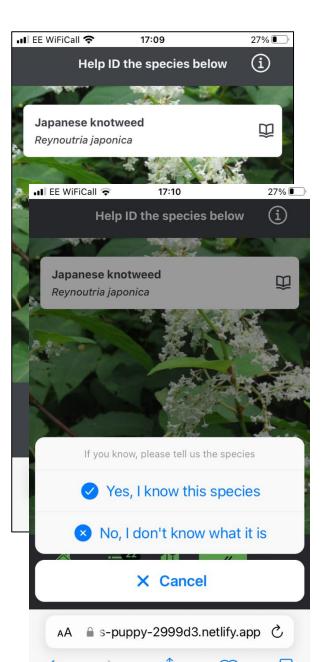

involved in surveying and managing invasive non-native species (INNS)

App and website

**England, Wales and Scotland** 







#### **Project Overview**



Multiplatform tool to aid stakeholders involved in surveying and managing invasive non-native species (INNS)

App and website

**England, Wales and Scotland** 

**Remote data collection** on species presence and management activity

Verification (via photos within reports)

Display **existing survey records** which will allow users to prioritise survey and control efforts

Free and open source of data

Welsh translation









#### **Demo Versions**

### App



### Website





#### **Demo Versions**





# Update & Opportunity to have a go



## App























17:07

29% ■

■■ EE WiFiCall 🖘







































## Website





### Different Functions



### Give it a go...

#### **APP**







|         | Link                                                      | QR |  |
|---------|-----------------------------------------------------------|----|--|
| Арр     | https://thunderous-puppy-<br>2999d3.netlify.app/tabs/home |    |  |
| Website | https://stupendous-arithmetic-<br>aa9c96.netlify.app/map  |    |  |

## **APP**

## WEBSITE

|          | Link                                                                                                                                                                                                                                                                     | QR |          | Link                                                     | QR |
|