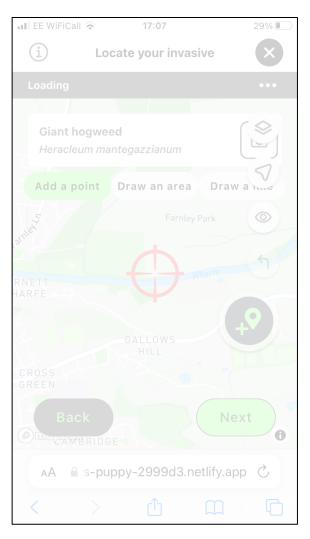

orm tool to aid stakeholders involved in surveying and managing invasive non-native species (INNS)

App and website

**England, Wales and Scotland** 







#### **Project Overview**



Multiplatform tool to aid stakeholders involved in surveying and managing invasive non-native species (INNS)

App and website

**England, Wales and Scotland** 

**Remote data collection** on species presence and management activity

Verification (via photos within reports)

Display **existing survey records** which will allow users to prioritise survey and control efforts

Free and open source of data

Welsh translation









#### **Demo Versions**

### App



### Website





#### **Demo Versions**





# Update & Opportunity to have a go



## App























17:07

29% ■

■■ EE WiFiCall 🖘







































## Website





### Different Functions



### Give it a go...

#### **APP**







|         | Link                                                      | QR |  |
|---------|-----------------------------------------------------------|----|--|
| Арр     | https://thunderous-puppy-<br>2999d3.netlify.app/tabs/home |    |  |
| Website | https://stupendous-arithmetic-<br>aa9c96.netlify.app/map  |    |  |

## **APP**

## WEBSITE

|          | Link                                                                                                                                                                                                                                                                     | QR |          | Link