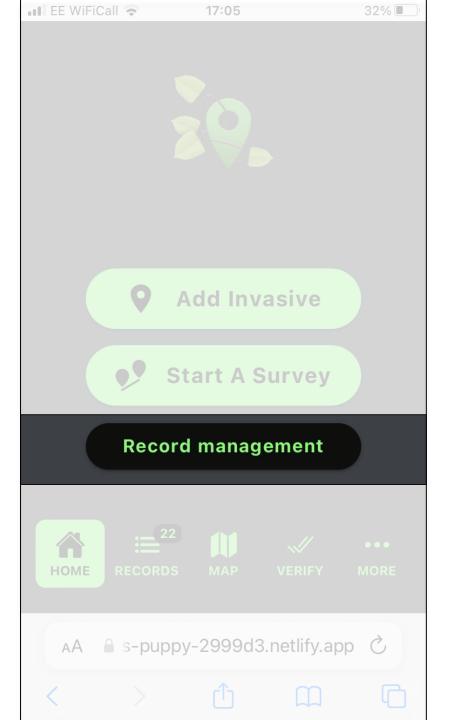

to aid stakeholders involved in surveying and managing invasive non-native species (INNS)

App and website

**England, Wales and Scotland** 







#### **Project Overview**



Multiplatform tool to aid stakeholders involved in surveying and managing invasive non-native species (INNS)

App and website

**England, Wales and Scotland** 

**Remote data collection** on species presence and management activity

Verification (via photos within reports)

Display **existing survey records** which will allow users to prioritise survey and control efforts

Free and open source of data

Welsh translation









#### **Demo Versions**

### App



### Website





#### **Demo Versions**





# Update & Opportunity to have a go



## App























17:07

29% ■

■■ EE WiFiCall 🖘







































## Website





### Different Functions



### Give it a go...

#### **APP**







|         | Link                                                      | QR |  |
|---------|-----------------------------------------------------------|----|--|
| Арр     | https://thunderous-puppy-<br>2999d3.netlify.app/tabs/home |    |  |
| Website | https://stupendous-arithmetic-<br>aa9c96.netlify.app/map  |    |  |

## **APP**

## WEBSITE

|          | Link                                                                                                                                                                                                                                                                     | QR |          | Link