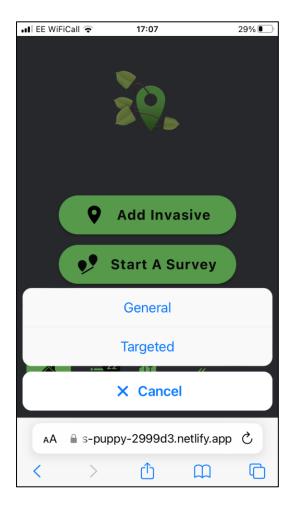

m tool to aid stakeholders involved in surveying and managing invasive non-native species (INNS)

App and website

**England, Wales and Scotland** 







#### **Project Overview**



Multiplatform tool to aid stakeholders involved in surveying and managing invasive non-native species (INNS)

App and website

**England, Wales and Scotland** 

**Remote data collection** on species presence and management activity

Verification (via photos within reports)

Display **existing survey records** which will allow users to prioritise survey and control efforts

Free and open source of data

Welsh translation









#### **Demo Versions**

### App



### Website





#### **Demo Versions**





# Update & Opportunity to have a go



## App























17:07

29% ■

■■ EE WiFiCall 🖘







































## Website





### Different Functions



### Give it a go...

#### **APP**







|         | Link                                                      | QR |  |
|---------|-----------------------------------------------------------|----|--|
| Арр     | https://thunderous-puppy-<br>2999d3.netlify.app/tabs/home |    |  |
| Website | https://stupendous-arithmetic-<br>aa9c96.netlify.app/map  |    |  |

## **APP**

## WEBSITE

|          | Link                                                                                                                                                                                                                                                                     | QR |          | Link