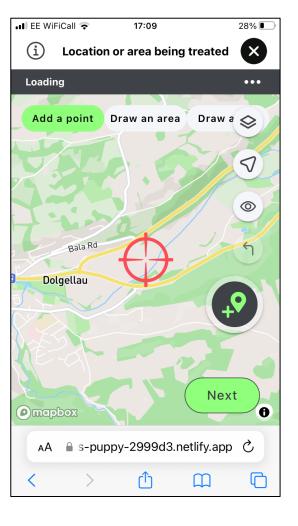

o aid stakeholders involved in surveying and managing invasive non-native species (INNS)

App and website

**England, Wales and Scotland** 







#### **Project Overview**



Multiplatform tool to aid stakeholders involved in surveying and managing invasive non-native species (INNS)

App and website

**England, Wales and Scotland** 

**Remote data collection** on species presence and management activity

Verification (via photos within reports)

Display **existing survey records** which will allow users to prioritise survey and control efforts

Free and open source of data

Welsh translation









#### **Demo Versions**

### App



### Website





#### **Demo Versions**





# Update & Opportunity to have a go



## App























17:07

29% ■

■■ EE WiFiCall 🖘







































## Website





### Different Functions



### Give it a go...

#### **APP**







|         | Link                                                      | QR |  |
|---------|-----------------------------------------------------------|----|--|
| Арр     | https://thunderous-puppy-<br>2999d3.netlify.app/tabs/home |    |  |
| Website | https://stupendous-arithmetic-<br>aa9c96.netlify.app/map  |    |  |

## **APP**

## WEBSITE

|          | Link                                                                                                                                                                                                                                                                     | QR |          | Link