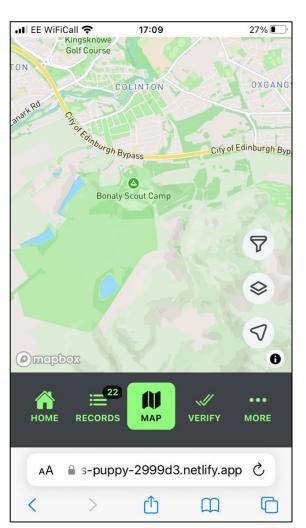

olved in surveying and managing invasive non-native species (INNS)

App and website

**England, Wales and Scotland** 







#### **Project Overview**



Multiplatform tool to aid stakeholders involved in surveying and managing invasive non-native species (INNS)

App and website

**England, Wales and Scotland** 

**Remote data collection** on species presence and management activity

Verification (via photos within reports)

Display **existing survey records** which will allow users to prioritise survey and control efforts

Free and open source of data

Welsh translation









#### **Demo Versions**

### App



### Website





#### **Demo Versions**





# Update & Opportunity to have a go



## App























17:07

29% ■

■■ EE WiFiCall 🖘







































## Website





### Different Functions



### Give it a go...

#### **APP**







|         | Link                                                      | QR |  |
|---------|-----------------------------------------------------------|----|--|
| Арр     | https://thunderous-puppy-<br>2999d3.netlify.app/tabs/home |    |  |
| Website | https://stupendous-arithmetic-<br>aa9c96.netlify.app/map  |    |  |

## **APP**

## WEBSITE

|          | Link                                                                                                                                                                                                                                                                     | QR |          | Link                                                     | QR |
|----