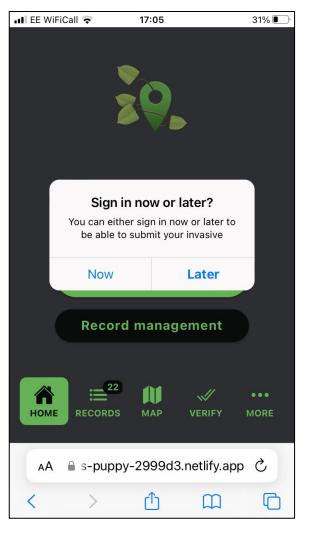

Verification (via photos within reports)

Display **existing survey records** which will allow users to prioritise survey and control efforts

Free and open source of data

Welsh translation