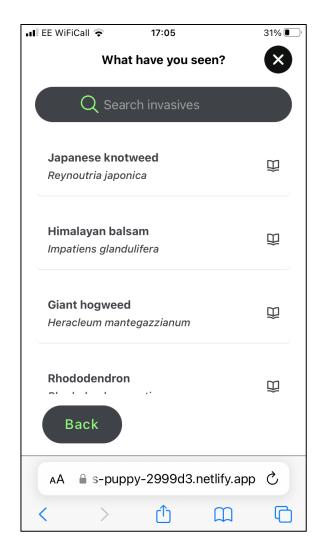

Verification (via photos within reports)

Display **existing survey records** which will allow users to prioritise survey and control efforts

Free and open source of data

Welsh translation