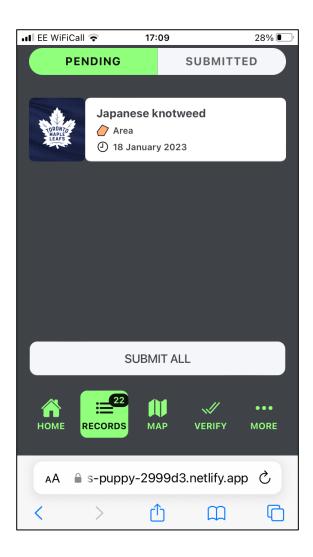

d stakeholders involved in surveying and managing invasive non-native species (INNS)

App and website

**England, Wales and Scotland** 







#### **Project Overview**



Multiplatform tool to aid stakeholders involved in surveying and managing invasive non-native species (INNS)

App and website

**England, Wales and Scotland** 

**Remote data collection** on species presence and management activity

Verification (via photos within reports)

Display **existing survey records** which will allow users to prioritise survey and control efforts

Free and open source of data

Welsh translation









#### **Demo Versions**

### App



### Website





#### **Demo Versions**





# Update & Opportunity to have a go



## App























17:07

29% ■

■■ EE WiFiCall 🖘







































## Website





### Different Functions



### Give it a go...

#### **APP**







|         | Link                                                      | QR |  |
|---------|-----------------------------------------------------------|----|--|
| Арр     | https://thunderous-puppy-<br>2999d3.netlify.app/tabs/home |    |  |
| Website | https://stupendous-arithmetic-<br>aa9c96.netlify.app/map  |    |  |

## **APP**

## WEBSITE

|          | Link                                                                                                                                                                                                                                                                     | QR |          | Link