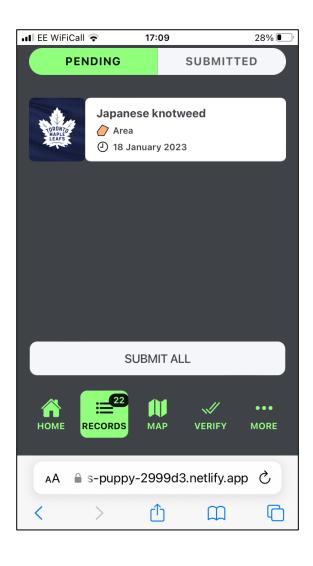

aid stakeholders involved in surveying and managing invasive non-native species (INNS)

App and website

**England, Wales and Scotland** 







#### **Project Overview**



Multiplatform tool to aid stakeholders involved in surveying and managing invasive non-native species (INNS)

App and website

**England, Wales and Scotland** 

**Remote data collection** on species presence and management activity

Verification (via photos within reports)

Display **existing survey records** which will allow users to prioritise survey and control efforts

Free and open source of data

Welsh translation









#### **Demo Versions**

### App



### Website





#### **Demo Versions**





# Update & Opportunity to have a go



## App























17:07

29% ■

■■ EE WiFiCall 🖘







































## Website





### Different Functions



### Give it a go...

#### **APP**







|         | Link                                                      | QR |  |
|---------|-----------------------------------------------------------|----|--|
| Арр     | https://thunderous-puppy-<br>2999d3.netlify.app/tabs/home |    |  |
| Website | https://stupendous-arithmetic-<br>aa9c96.netlify.app/map  |    |  |

## **APP**

## WEBSITE

|          | Link                                                                                                                                                                                                                                                                     | QR |          | Link