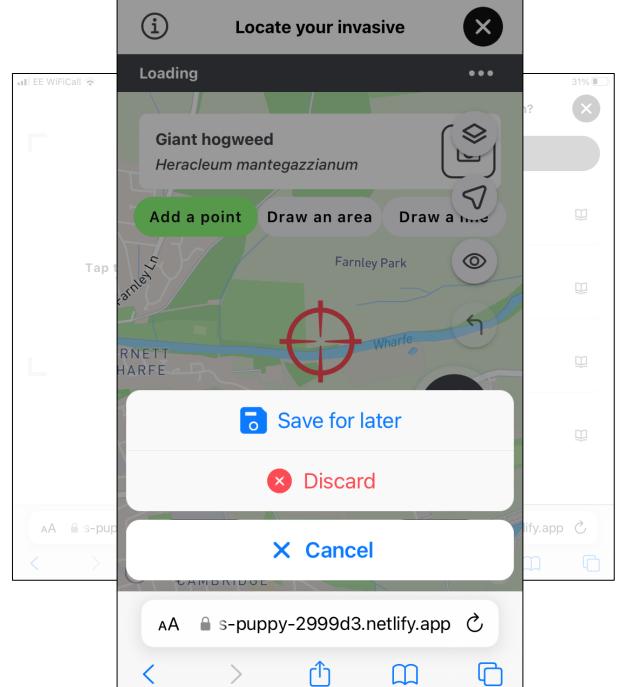

**Project Overview**



Multiplatform tool to aid stakeholders involved in surveying and managing invasive non-native species (INNS)

App and website

**England, Wales and Scotland** 







#### **Project Overview**



Multiplatform tool to aid stakeholders involved in surveying and managing invasive non-native species (INNS)

App and website

**England, Wales and Scotland** 

**Remote data collection** on species presence and management activity

Verification (via photos within reports)

Display **existing survey records** which will allow users to prioritise survey and control efforts

Free and open source of data

Welsh translation









#### **Demo Versions**

### App



### Website





#### **Demo Versions**





# Update & Opportunity to have a go



## App























17:07

29% ■

■■ EE WiFiCall 🖘







































## Website





### Different Functions



### Give it a go...

#### **APP**







|         | Link                                                      | QR |  |
|---------|-----------------------------------------------------------|----|--|
| Арр     | https://thunderous-puppy-<br>2999d3.netlify.app/tabs/home |    |  |
| Website | https://stupendous-arithmetic-<br>aa9c96.netlify.app/map  |    |  |

## **APP**

## WEBSITE

|          | Link                                                                                                                                                                                                                                                                     | QR |          | Lin