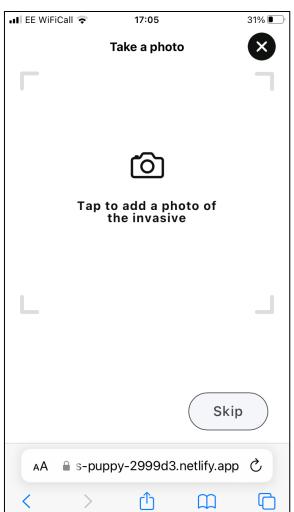

Verification (via photos within reports)

Display **existing survey records** which will allow users to prioritise survey and control efforts

Free and open source of data

Welsh translation