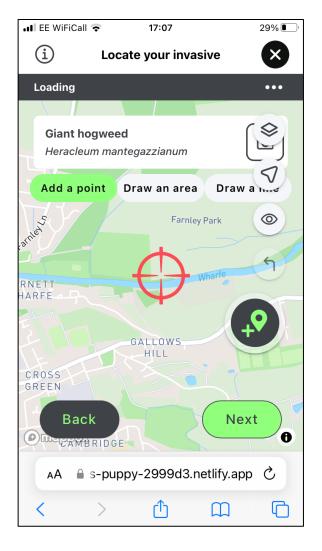

### **Project Overview**



Multiplatform tool to aid stakeholders involved in surveying and managing invasive non-native species (INNS)

App and website

**England, Wales and Scotland** 







#### **Project Overview**



Multiplatform tool to aid stakeholders involved in surveying and managing invasive non-native species (INNS)

App and website

**England, Wales and Scotland** 

**Remote data collection** on species presence and management activity

Verification (via photos within reports)

Display **existing survey records** which will allow users to prioritise survey and control efforts

Free and open source of data

Welsh translation









#### **Demo Versions**

### App



### Website





#### **Demo Versions**





# Update & Opportunity to have a go



## App























17:07

29% ■

■■ EE WiFiCall 🖘







































## Website





### Different Functions



### Give it a go...

#### **APP**







|         | Link                                                      | QR |  |
|---------|-----------------------------------------------------------|----|--|
| Арр     | https://thunderous-puppy-<br>2999d3.netlify.app/tabs/home |    |  |
| Website | https://stupendous-arithmetic-<br>aa9c96.netlify.app/map  |    |  |

## **APP**

## WEBSITE

|          | Link                                                                                                                                                                                                                                                                     | QR |          |