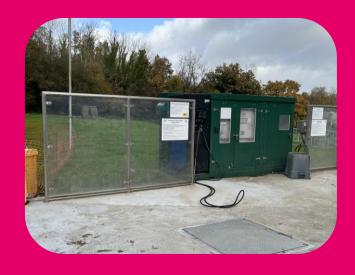

# AQUA – Upcoming biosecurity projects

New dip tank installations Replacing inner tanks

16 boot scrubs to come

2 new Washdown Facilities