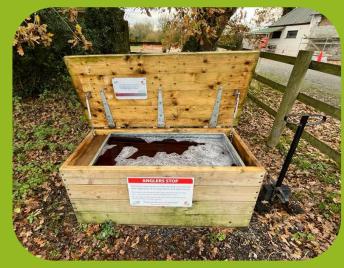

# AQUA – Upcoming biosecurity projects

New dip tank installations Replacing inner tanks

16 boot scrubs to come

2 new Washdown Facilities