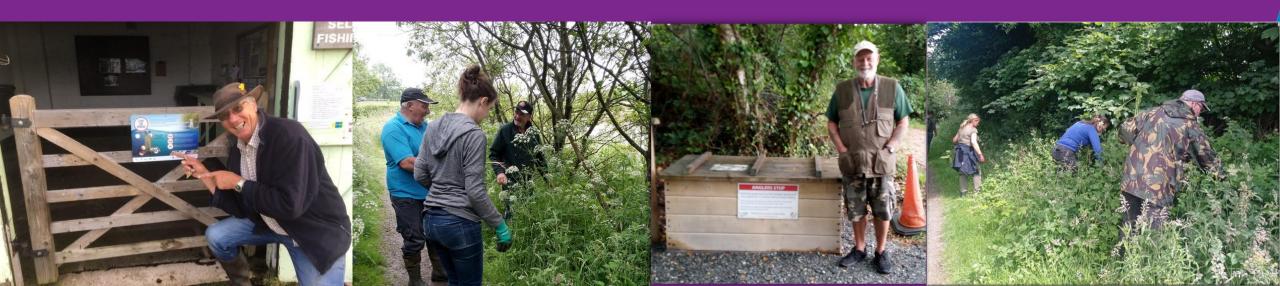

## AQUA – Biosecurity Accreditation Award

34 Lakes in the scheme

Conserving Native Biodiversity

32 Site guardians