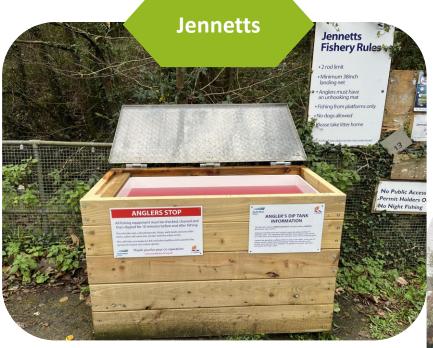

# AQUA – Upcoming biosecurity projects

New dip tank installations Replacing inner tanks

16 boot scrubs to come

2 new Washdown Facilities